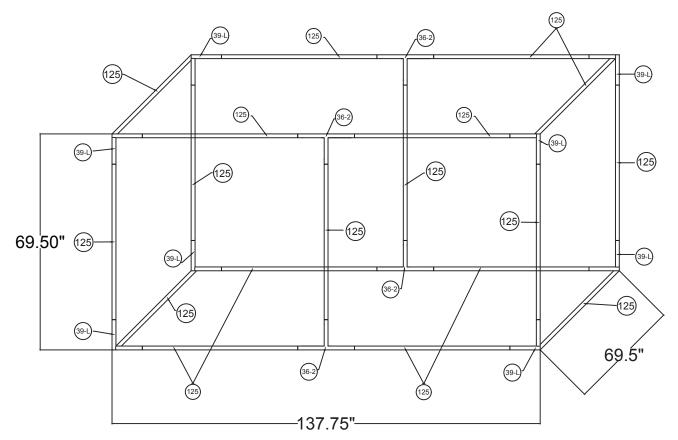

## RHS1272

| 12'L x 6'w x 6'h Rectangular<br>Hanging Sign |                   |
|----------------------------------------------|-------------------|
| Qty.                                         | Part Number       |
| 8                                            | WLM#039L-US       |
| 18                                           | WLM#125           |
| 4                                            | WLM#036-2-US      |
| 1                                            | BGO-FABRIC-XL bag |

## Notes:

- \* Does not include Hanging Cables
- will fit inside CA600 or CA900 case